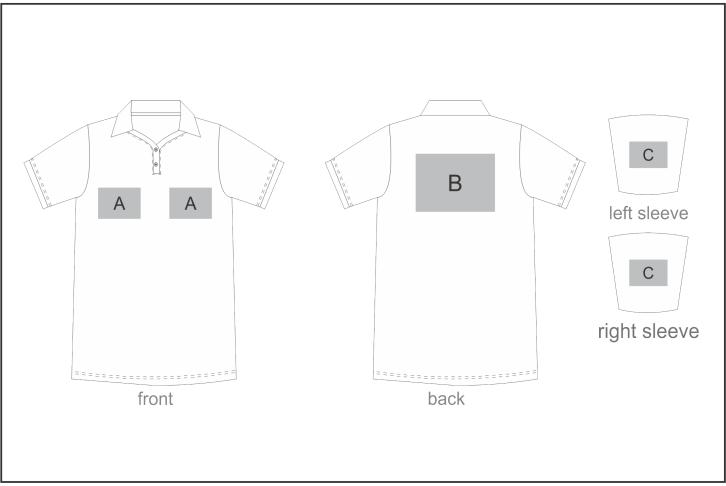

## ALT-EXM

Mens Exhibit Golf Shirt

## Need to know:

Includes 1-Position Digital Transfer (setup fee applies)

- DTC/EMB inclusive Parameters: Left/Right Chest or Back = 100mm x 100mm.
- Cannot Screen Print on this item

## **Branding Options:**

| Position | Branding Method (Branding Code)       | No. of Colours | Dimension               |
|----------|---------------------------------------|----------------|-------------------------|
| А        | Embroidery (EMB-A)                    | N/A            | 100mm wide x 100mm high |
| А        | Digital Transfer Clothing A6 (DTC-A6) | Full Colour    | 100mm wide x 100mm high |
| A        | Silicone (STP-A)                      | N/A            | 30mm wide x 30mm high   |
| А        | Silicone (STP-B)                      | N/A            | 50mm wide x 50mm high   |
| А        | Silicone (STP-C)                      | N/A            | 80mm wide x 80mm high   |
| А        | Silicone (STP-D)                      | N/A            | 100mm wide x 40mm high  |

| В | Embroidery (EMB-A)                    | N/A         | 200mm wide x 200mm high |
|---|---------------------------------------|-------------|-------------------------|
| В | Digital Transfer Clothing A6 (DTC-A6) | Full Colour | 148mm wide x 105mm high |
| В | Digital Transfer Clothing A5 (DTC-A5) | Full Colour | 210mm wide x 148mm high |
| В | Silicone (STP-A)                      | N/A         | 30mm wide x 30mm high   |
| В | Silicone (STP-B)                      | N/A         | 50mm wide x 50mm high   |
| В | Silicone (STP-C)                      | N/A         | 80mm wide x 80mm high   |
| В | Silicone (STP-D)                      | N/A         | 120mm wide x 40mm high  |
|   |                                       |             |                         |
| С | Embroidery (EMB-A)                    | N/A         | 80mm wide x 80mm high   |
| С | Digital Transfer Clothing A6 (DTC-A6) | Full Colour | 80mm wide x 80mm high   |
| С | Silicone (STP-A)                      | N/A         | 30mm wide x 30mm high   |
| С | Silicone (STP-B)                      | N/A         | 50mm wide x 50mm high   |
| С | Silicone (STP-C)                      | N/A         | 80mm wide x 80mm high   |